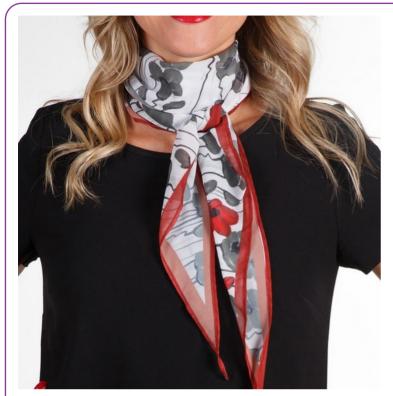

## **CUSTOM POLYESTER SCARF**

## **PRODUCT DESCRIPTION:**

A fully customisable polyester scarf, simple and stylish and a beautiful wearable item. This vibrant and versatile scarf is available in any colour and is the perfect size to be worn in a range of styles. This custom polyester scarf is decorated through sublimation and is a wonderful item for your branding.

MATERIALS: 100% Polyester

COLOURS: Any colour available

**SIZE:** 560mm x 1830mm

**DECORATION METHODS & AREAS:** Sublimation

MOQ: 100 units

LEAD TIME: 8-10 weeks

SET UP COSTS: \$72.00